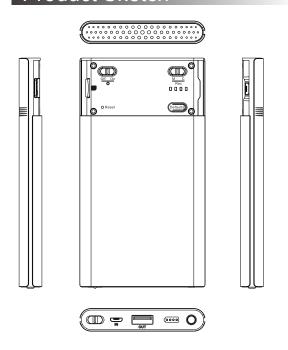

## PV-PB30W

Covert DVR in Power Bank Design

## Feature

- Built-in Wi-Fi allows you to control, view and download video from your smartphone
- Records at 1080p/720p/WVGA @ 30fps
- Takes up to 64GB memory card
- Appears as a normal smartphone/tablet power bank with built-in DVR and 2MP camera
- LED indicators for power, charging, Wi-FI and recording
- Over-write function, hassle free for changing the memory card

## Specification

| External Camera Module |                                                                  |
|------------------------|------------------------------------------------------------------|
| Built-in Image Sensor  | 1/3" Progressive CMOS Sensor                                     |
| Sensor Resolution      | 2304 × 1536                                                      |
| Sensor Sensitivity     | 3.3 Lux @ F 2.0                                                  |
| Lens F/No.             | F 3.2                                                            |
| Focal Length           | 4mm                                                              |
| Angle of View          | 66°                                                              |
|                        | Video Spec.                                                      |
| Algorithm              | H.264, JPEG                                                      |
| File Format            | MOV, JPG                                                         |
| Video Recording Mode   | Auto / Manual / Motion Detection                                 |
| Recording Capability   | 1080P /720P/ WVGA                                                |
| Frame Rate             | Up to 30 fps                                                     |
| Photo Capability       | 2592×1944                                                        |
|                        | Wi-Fi Spec.                                                      |
| Wi-Fi                  | Built-in Wi-Fi Module                                            |
|                        | Storage & I/O                                                    |
| Memory Type            | Micro SD Card ( Support SDHC max. 128GB) Use Device Format       |
| Data Interface         | Mini USB 2.0                                                     |
| Battery Output         | USB DC 5V Output 550mA                                           |
|                        | Misc.                                                            |
| Disguised Mode         | Stand-By, Power-Off                                              |
| Date/Time Table        | YYYY.MM.DD, HH,MM,SS                                             |
| Snapshot               | Snapshot image when preview                                      |
|                        | Power                                                            |
| Power Input            | DC5V                                                             |
| Power Consumption      | 300mA-360mA (Wi-Fi off Wi-Fi = 100mA)                            |
| Battery Input          | DC 3.7V / 4500 mA Lithium battery                                |
| Battery Lifetime       | Continuous recording 500 min for Wi-Fi off; 400 min for Wi-Fi on |
| Recording Time         | 5H @ 1920 × 1080 resolution ( 32GB SD card )                     |
| Charge Time            | 4H                                                               |
|                        | Physical                                                         |
| Vibration Alert        | Power on/off, Recording, Low battery                             |
| Dimension              | 141 × 77 × 15 (mm)                                               |
| Weight                 | 154 (g)                                                          |